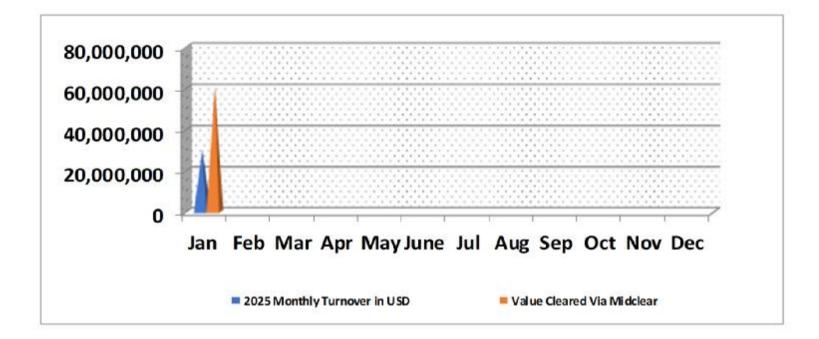

#### 2025 Monthly BSE turnover and Value Cleared at Midclear

|                            | Jan        | Feb | Mar | Apr | May | Jun | Jul | Aug | Sept | Oct | Nov | Dec |  |
|----------------------------|------------|-----|-----|-----|-----|-----|-----|-----|------|-----|-----|-----|--|
| Turnover in USD            | 30,530,982 |     |     |     |     |     |     |     |      |     |     |     |  |
| Value Cleared Via Midclear | 61,061,964 |     |     |     |     |     |     |     |      |     |     |     |  |

#### YTD VALUE OF SECURITIES TRADED AND CLEARED THROUGH MIDCLEAR