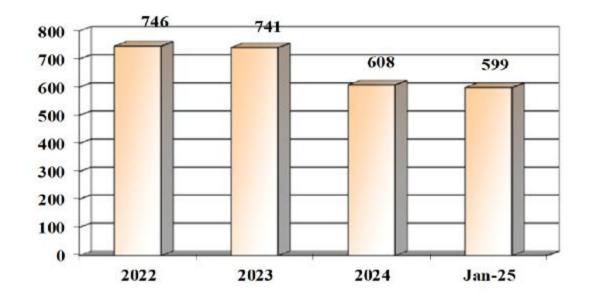

|     |     |     |     |     |      |     |     |     |
|   | 2025 | 30,530,982  |     |     |     |     |     |     |     |      |     |     |     |

#### 2025 Monthly BSE turnover and Value Cleared at Midclear



|                            | Jan        | Feb | Mar | Apr | May | Jun | Jul | Aug | Sept | Oct | Nov | Dec |  |
|----------------------------|------------|-----|-----|-----|-----|-----|-----|-----|------|-----|-----|-----|--|
| Turnover in USD            | 30,530,982 |     |     |     |     |     |     |     |      |     |     |     |  |
| Value Cleared Via Midclear | 61,061,964 |     |     |     |     |     |     |     |      |     |     |     |  |

#### YTD VALUE OF SECURITIES TRADED AND CLEARED THROUGH MIDCLEAR



### **MIDCLEAR'S MEMBERS**



# MANAGEMENT OF REGISTRARS



Number of ISINS

## MANAGEMENT OF REGISTRARS



### MANAGEMENT OF REGISTRARS

**Market Value of Shares in US Dollars** 



Total Assets Under Custody in Billions USD



Months