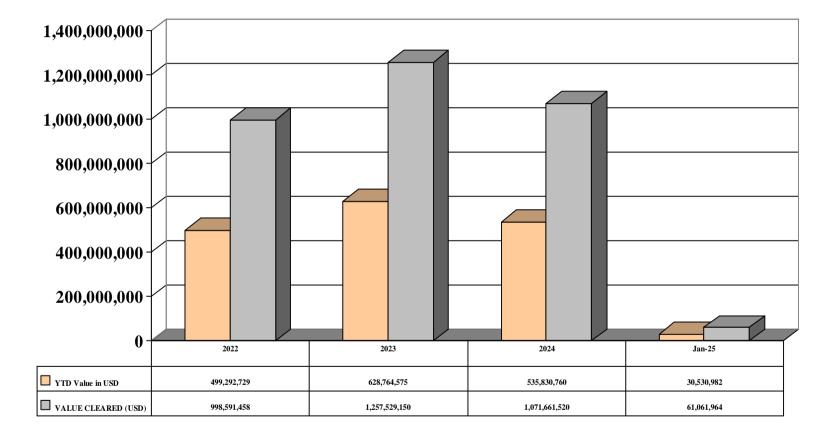

----|-----|-----|-----|
| Γ | 2024 | 101,988,193 |     |     |     |     |     |     |     |      |     |     |     |
|   | 2025 | 30,530,982  |     |     |     |     |     |     |     |      |     |     |     |

#### 2025 Monthly BSE turnover and Value Cleared at Midclear



|                            | Jan        | Feb | Mar | Apr | May | Jun | Jul | Aug | Sept | Oct | Nov | Dec |  |
|----------------------------|------------|-----|-----|-----|-----|-----|-----|-----|------|-----|-----|-----|--|
| Turnover in USD            | 30,530,982 |     |     |     |     |     |     |     |      |     |     |     |  |
| Value Cleared Via Midclear | 61,061,964 |     |     |     |     |     |     |     |      |     |     |     |  |

#### YTD VALUE OF SECURITIES TRADED AND CLEARED THROUGH MIDCLEAR



### **MIDCLEAR'S MEMBERS**



# MANAGEMENT OF REGISTRARS



Number of ISINS

## MANAGEMENT OF REGISTRARS



### MANAGEMENT OF REGISTRARS

**Market Value of Shares in US Dollars** 



Total Assets Under Custody in Billions USD



Months