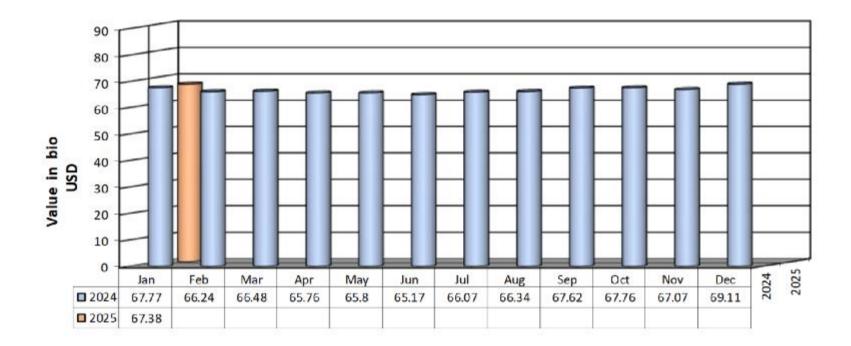

### MANAGEMENT OF REGISTRARS

**Market Value of Shares in US Dollars** 

Total Assets Under Custody in Billions USD

Months