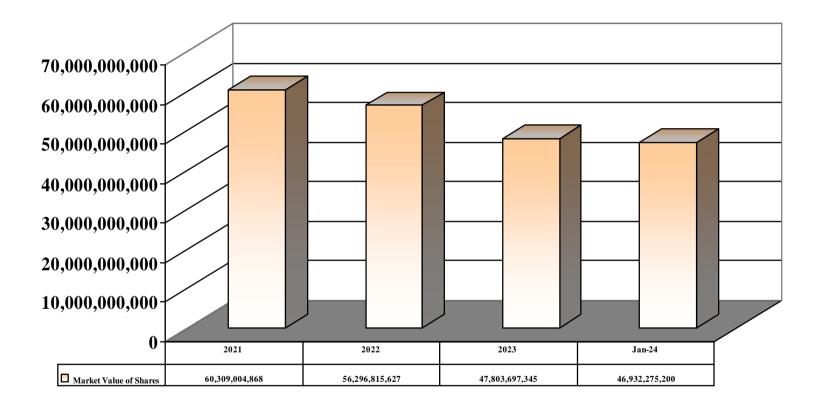

### MANAGEMENT OF REGISTRARS

**Market Value of Shares in US Dollars** 

Total Assets Under Custody in Billions USD

Months