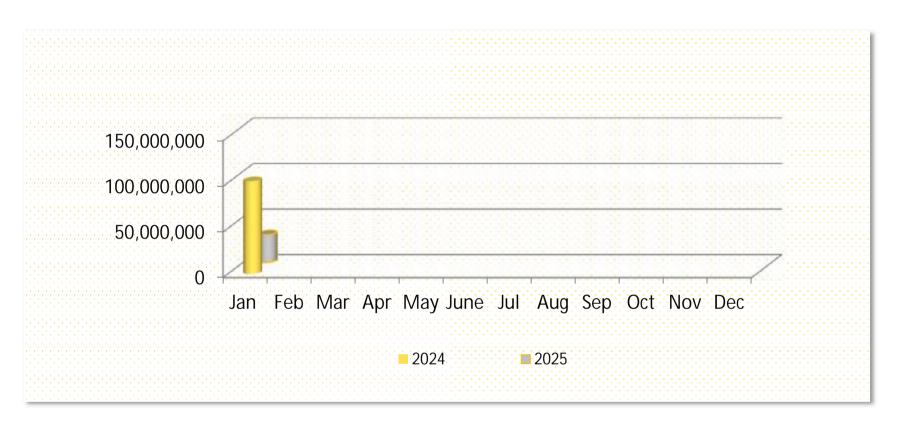

# 2025 & 2024 BSE Monthly Value of traded Shares

|   |      | Jan         | Feb | Mar | Apr | May | Jun | Jul | Aug | Sept | Oct | Nov | Dec |
|---|------|-------------|-----|-----|-----|-----|-----|-----|-----|------|-----|-----|-----|
| Γ | 2024 | 101,988,193 |     |     |     |     |     |     |     |      |     |     |     |
|   | 2025 | 30,530,982  |     |     |     |     |     |     |     |      |     |     |     |