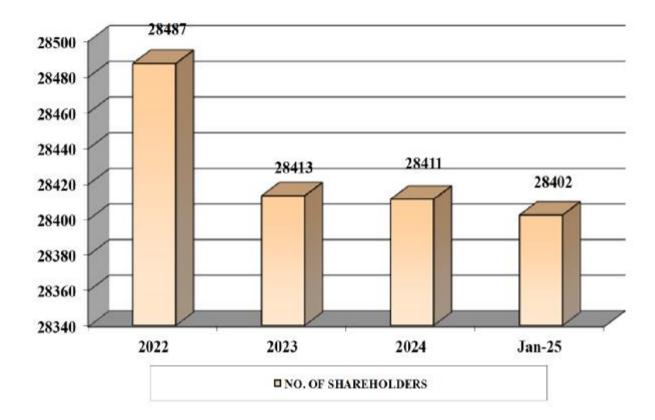

### MANAGEMENT OF REGISTRARS

**Market Value of Shares in US Dollars** 

Total Assets Under Custody in Billions USD

Months