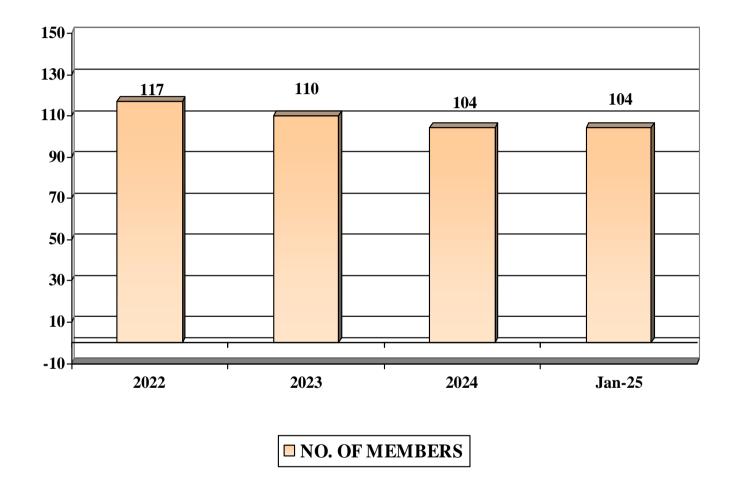

2024 | 101,988,193 |     |     |     |     |     |     |     |      |     |     |     |
|   | 2025 | 30,530,982  |     |     |     |     |     |     |     |      |     |     |     |

#### 2025 Monthly BSE turnover and Value Cleared at Midclear



|                            | Jan        | Feb | Mar | Apr | May | Jun | Jul | Aug | Sept | Oct | Nov | Dec |  |
|----------------------------|------------|-----|-----|-----|-----|-----|-----|-----|------|-----|-----|-----|--|
| Turnover in USD            | 30,530,982 |     |     |     |     |     |     |     |      |     |     |     |  |
| Value Cleared Via Midclear | 61,061,964 |     |     |     |     |     |     |     |      |     |     |     |  |

#### YTD VALUE OF SECURITIES TRADED AND CLEARED THROUGH MIDCLEAR



### **MIDCLEAR'S MEMBERS**



# MANAGEMENT OF REGISTRARS



Number of ISINS

## MANAGEMENT OF REGISTRARS



### MANAGEMENT OF REGISTRARS

**Market Value of Shares in US Dollars** 



Total Assets Under Custody in Billions USD



Months